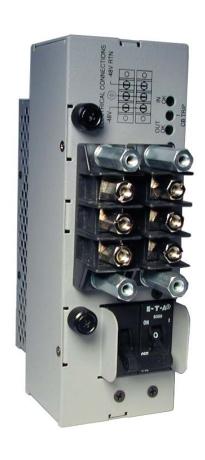

### **PS2317 DC FILTER FEATURES**

**INPUT:** -36 to -72 VDC Input

**INPUT CONNECTION:** 2 Terminal block, 3 position

PASS THROUGH POWER: 2000 W

OUTPUT CONNECTOR: Elcon Connector

**PASS THROUGH:** - 48V @ 42A

**NOMINAL SIZE:** 7.4" x 2.5" x 5.3"

**WEIGHT:** < 4 lbs.

**COOLING:** External cooling (System cooling).

**OPERATING AMBIENT:** -5 to +55°C

**SIGNALS / CONTROLS:** Power OK Signal, Lamp Test Input

INDICATORS: Input OK LED, CB Open LED, Output ON LED (CB Closed)

**PROTECTIONS:** Reverse polarity protection (-48V INLINE diode), CB overcurrent protection

**CONTROL:** Remote OFF.