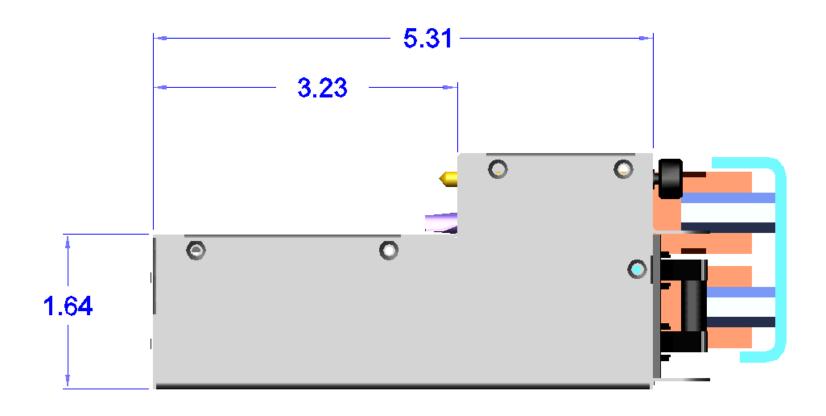

**NOMINAL SIZE:** 7.4" x 2.5" x 5.3"

**WEIGHT:** < 4 lbs.

**COOLING:** External cooling (System cooling).

**OPERATING AMBIENT:** -5 to +55°C

**SIGNALS / CONTROLS:** Power OK Signal, Lamp Test Input

INDICATORS: Input OK LED, CB Open LED, Output ON LED (CB Closed)

## **MECHANICAL**

# **MECHANICAL**