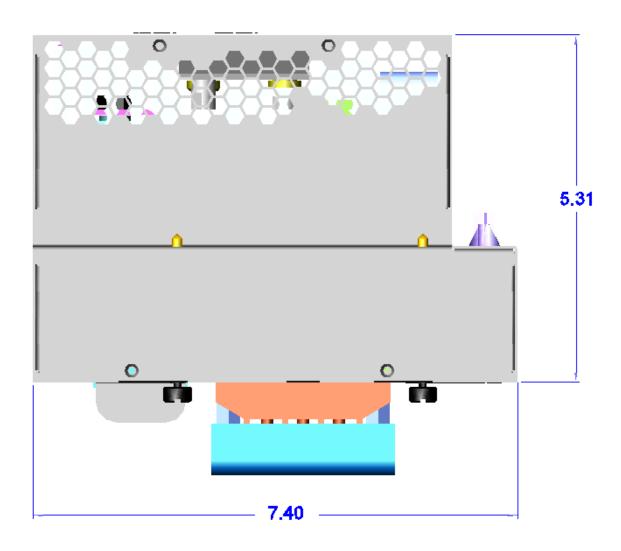

**NOMINAL SIZE:** 7.4" x 2.5" x 5.3"

**WEIGHT:** < 4 lbs.

**COOLING:** External cooling (System cooling).

**OPERATING AMBIENT:** -5 to +55°C

**SIGNALS / CONTROLS:** Power OK Signal, Lamp Test Input

INDICATORS: Input OK LED, CB Open LED, Output ON LED (CB Closed)

## **MECHANICAL**

# **MECHANICAL**