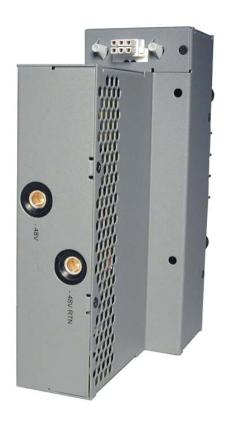

### **PS2317 DC FILTER FEATURES**

**INPUT:** -36 to -72 VDC Input

**INPUT CONNECTION:** 2 Terminal block, 3 position

PASS THROUGH POWER: 2000 W

OUTPUT CONNECTOR: Elcon Connector

**PASS THROUGH:** - 48V @ 42A

**NOMINAL SIZE:** 7.4" x 2.5" x 5.3"

**WEIGHT:** < 4 lbs.

**COOLING:** External cooling (System cooling).

**OPERATING AMBIENT:** -5 to +55°C

**SIGNALS / CONTROLS:** Power OK Signal, Lamp Test Input

INDICATORS: Input OK LED, CB Open LED, Output ON LED (CB Closed)