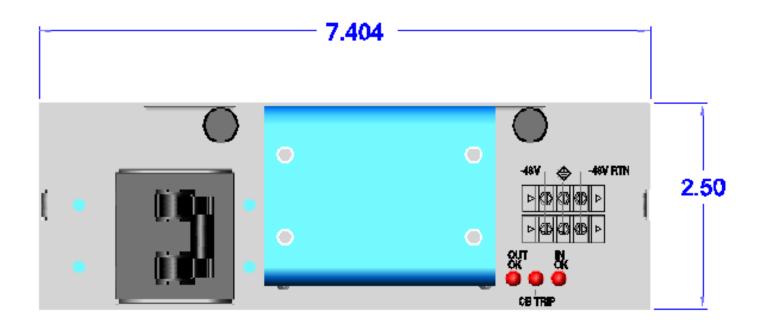

**NOMINAL SIZE:** 7.4" x 2.5" x 5.3"

**WEIGHT:** < 4 lbs.

**COOLING:** External cooling (System cooling).

**OPERATING AMBIENT:** -5 to +55°C

**SIGNALS / CONTROLS:** Power OK Signal, Lamp Test Input

INDICATORS: Input OK LED, CB Open LED, Output ON LED (CB Closed)

## **MECHANICAL**

# **MECHANICAL**